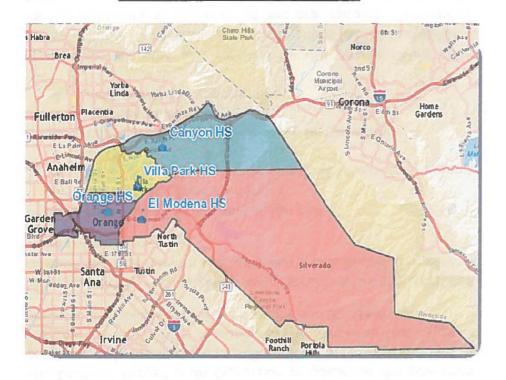

#### **Orange Unified School District Boundary Map**

Orange Unified School District is located in the central portion of Orange County. Founded in 1953, the District encompasses nearly 108 square miles, including the cities of Orange, Villa Park, and portions of Santa Ana, Anaheim, and Garden Grove.