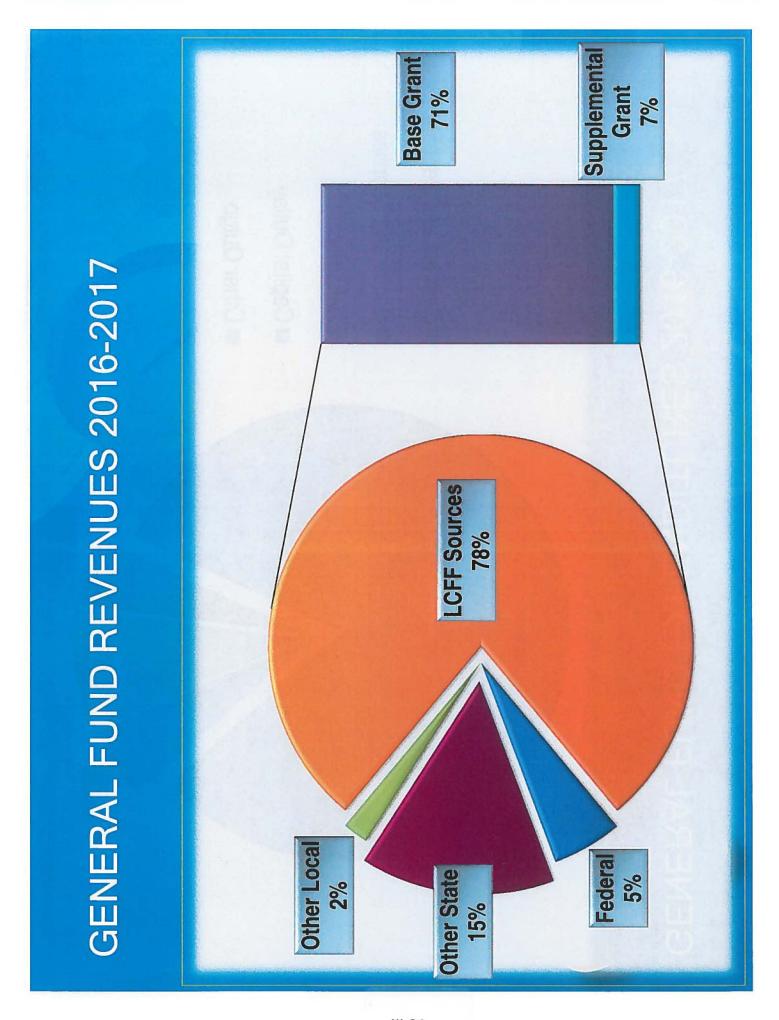

9. The following chart shows additional driving factors of the LCFF calculation:

| Cost of Living Adjustment (COLA)      | 0.00%  |  |  |  |
|---------------------------------------|--------|--|--|--|
| Transitional Gap Funding              | 54.18% |  |  |  |
| 3 Year Rolling Unduplicated English   | 49.41% |  |  |  |
| Learner (EL), Free/ Reduced (F/R) and |        |  |  |  |
| Foster Youth (FY) Student Percentage  |        |  |  |  |

- 10. LCFF Transfers include the Board committed 1.5% of the total General Fund expenditures/transfers out to the Deferred Maintenance Fund and Charter School in lieu of property taxes.
- 11. Other Federal revenue sources are projected to be \$14,877,560 in 2016/17. Other State revenue sources are projected to be \$41,088,461. One-time Mandate Reimbursement funds of \$214 per ADA are included in projections for 2016/17. New one-time Grant Funds are not anticipated. The Special Education Master Plan apportionment includes a funded COLA of 0%. All other State programs are budgeted at 2015/16 levels, with 0% COLA. The actual amounts of carryover grant balances for all Federal and State program revenues have been reallocated back to their program budgets.
- 12. Based on the Orange County Department of Education Budget Advisory, Lottery Funds are projected at \$189 per ADA; \$144 Regular; and \$45 for Instructional Materials.
- 13. Other Local Income is projected to be \$5,392,850. Based upon low interest rates, Interest Income is projected to be \$400,000.