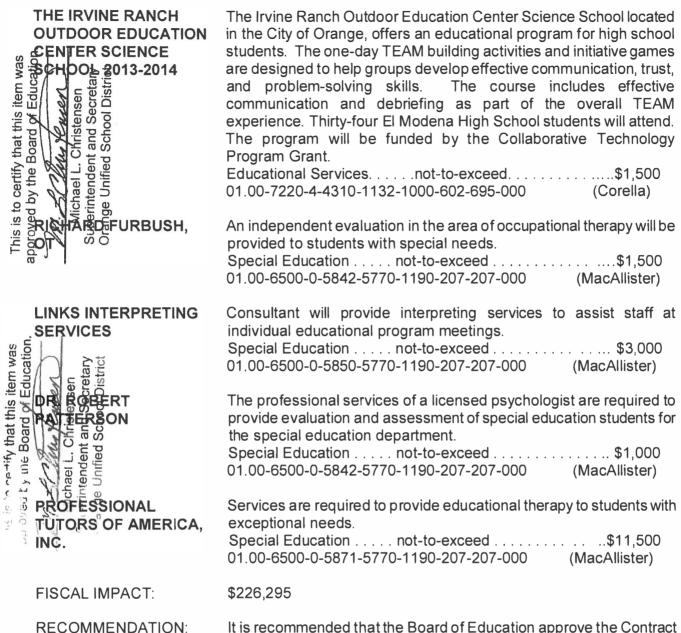

s classes and SAT prep workshops through April for students in the Title VII Native American Education Program, grades 4 through 12, who are in need of academic support. The cost varies per subject and range from \$59 to \$94 per student per class. Funding will be provided by the Title VII- Native American Education Program. Fiscal impact will be the expenditure of restricted categorical fund monies.

 Title VII.....not-to-exceed .....\$1,000

 01.00-4510-4-5850-1110-1000-604-604-000
 (Paik)

Software maintenance and support services for the QSS business system for the period July 1, 2014 to June 30, 2015. Information Services ......not-to-exceed......\$66,950 01.00-7394-0-5873-000-2420-430-401-000 (Lin)

OUSD/Hansen/Truex/Lin/Corella/ Torres/Paik/Mac Allister Board Agenda March 13, 2014



MMENDATION: It is recommended that the Board of Education approve the Contract Services Report – Educational Services and authorize the Superintendent or designee to execute the contracts.

OUSD/Hansen/Truex/Lin/Corella/ Torres/Paik/Mac Allister Board Agenda March 13, 2014

#### **STUDY TRIPS**

DESCRIPTION <u>McPherson Magnet School – 7<sup>th</sup> & 8<sup>th</sup> Grade Technology Class</u> – Palm Springs, CA – March 22, 2014.

McPherson Magnet School's seventh and eighth grade technology class, under the supervision of Glen Warren, will travel to Palm Springs to present at the Computer-Using Educators (CUE) Conference. The students will gain an understanding of 21<sup>st</sup> century technology and presentation skills. The presentation will also encompass the Career Technical Educat